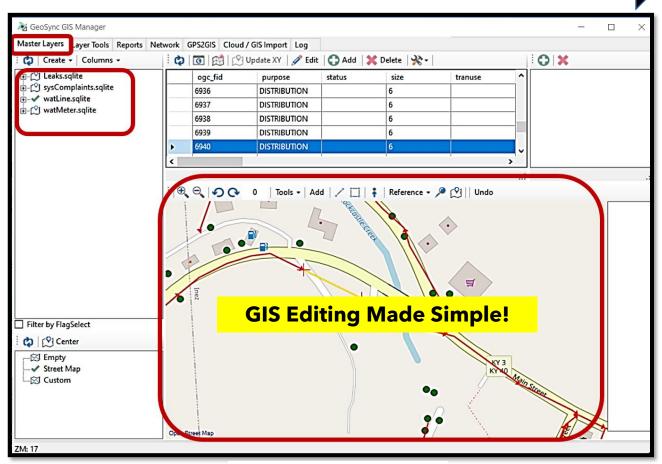

# **GIS Tools (Z-Tools)**

...stand alone desktop GIS solution ...included with Z-Tools

### \$480 / year or \$40 / month

1 Z-Tools User . 1 Cloud Publisher User . 10 GB Storage . 10 Cloud Projects

Master Layers

- Project GIS Layers (sqlite format)
- Create from scratch or import from existing GIS data

**Layer Tools** 

- •Library of geo-spatial processing tools
- Export and quality control functions

Reports / Tables

- Query master layers and create save definitions
- Export and update table attributes

**GPS2GIS** 

- •Append and update master layers from other data
- Map fields to be updated

Cloud & GIS Import

- Connect and import data from a variety of GIS sources
- •Connect to GeoSync Cloud SQL Databases for import and update

Map Editing

- Easy to use draw & edit features
- Supports raster tiles as background

**Cloud Map Tools** 

- Configure Layers
- Setup and Field Collection Forms

## Master (Project) Layers